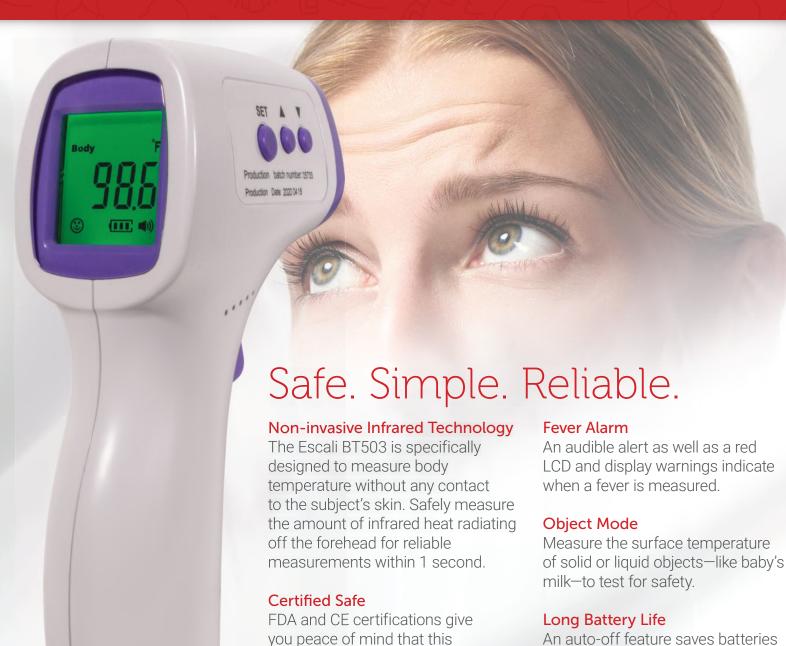

### Infrared Forehead Thermometer

### Fast & Reliable Measurements

Measurements display in 1 second with a maximum accuracy of 0.4°F in body mode.

thermometer is designed for safety.

## Back-light Display

The large back-light display is easy to read in low light environments.

and a low power reminder will warn when it's time to change them.

# **Temperature Range:**

89.6°F to 109.2°F (32°C to 42.9°C)

#### **Body Mode Accuracy:**

±0.4°F (within 95.0°F to 107.6°F)

**Display Resolution:** 0.1°F (0.1°C)

Measuring Distance: 1-2 in (3-5 cm)

**Batteries:** Two AAA (included)

www.escali.com

Fax: 1 (952) 469-6446 Phone: 1 (952) 469-1965