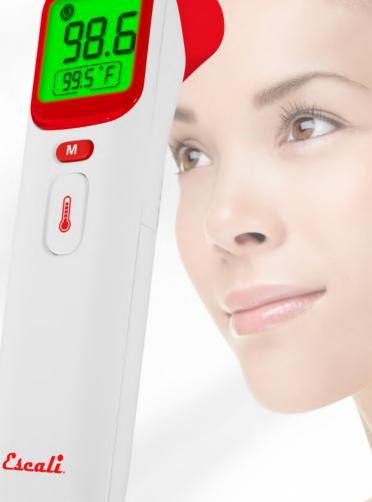

### In-Ear and Non-contact Forehead

The Escali BT601 Ear and Forehead Thermometer provides fast and accurate readings that the whole family can depending on. The visual and audible fever alarm will instantly alert you to both low and high fevers with a color-coded backlit display. Use the non-contact infrared technology to measure in forehead mode, or remove the magnetic probe cover and this smart thermometer will automatically switch into ear mode.

#### **Nearly Instant Readings**

The advanced infrared technology will take measurements within 1 second.

#### **Fever Alarm**

An alert will sound and the large backlit display will change colors when a fever is detected.